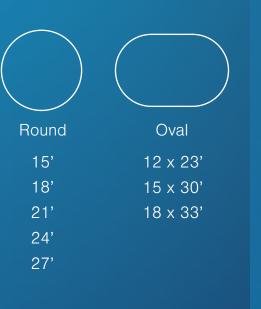

# BLAZE

WHERE CORROSION-RESISTANCE AND STRENGTH MEET



### DETAILS & DIMENSIONS

| 54" Height             | Resin Bottom Rails  |
|------------------------|---------------------|
| Resin 7.5 " Top Ledges | Resin Bottom Plates |
| Resin Uprights         | Patent Pending      |

AVAILABLE SIZES



### WALL DESIGN



The dimensions, weights, illustrations and other specifications may hib be exact as shown and are approximate. The company reserves the right to modifi and/or discontinue without notification any feature in any pool model @Copyright 2020 + 8300-360

# BLAZE

## Innovation that brings above ground pools to an entirely new level

Our innovative, corrosion-resistant design offers a lifetime of enjoyment while providing the ultimate in backyard fun for your family and friends.



We used innovative resin technology to create a pool that is the first of its kind: a totally corrosion-resistant resin pool with composite wall technology that will not only deliver many years of pleasure and enjoyment, but will look great doing it!

#### **CORROSION RESISTANCE:**

Resin is non-c