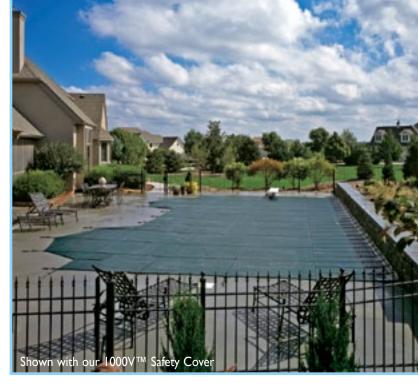

### **SAFETY COVERS LIMITED WARRANTY**

Our safety covers offer maximum protection and you are protected with a 20 year warranty, including the first three years non-prorated. This warranty is subject to change, please check yourpoolwarranty.com for the current warranty being offered.

LATHAM SAFETY COVER

• Coverstar® automatic, mesh. or solid safety covers are custom-built to fit your pool perfectly and manufactured from best-in-class materials. Our covers offer the best protection available for your family and your pool investment!

### 1000V™ Solid Vinyl

Our solid polyester vinyl cover is a complete barrier to sunlight, dirt, debris, and water. Heavy-duty construction provides protection from the elements and prevents algae growth, which helps for faster spring pool openings.