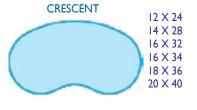

## Find the shape that's the Perfect fit... or Custom design your pool.

You can choose from a variety of pre-designed pools or, with the help of your dealer, create your own unique design.

Whether you envision a small adjustment to one of our standard designs, or a completely original one, we will be there every step of the way to help you turn your yard into your own private resort.