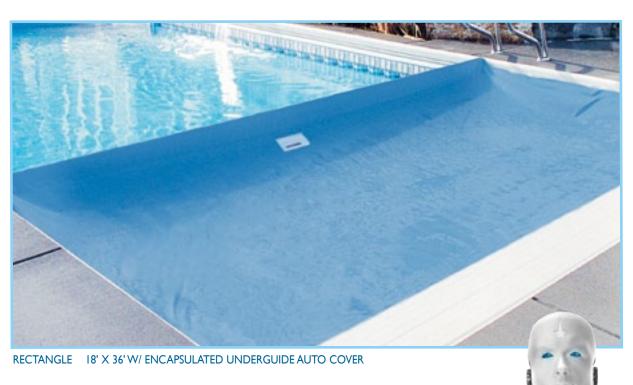

# We make it strong. We make it easy.™ COUFERSTAR®

**AUTOMATIC COVERS** 

We make it Strong. We make it easy.

A backyard swimming pool is the ultimate source of family fun! But when it comes to children and pets, it is also the source of safety concerns. No parent can be watching over the pool every minute. No fence or alarm can prevent a child from getting access to an unsupervised pool. A Coverstar automatic safety pool cover can!

### **STRONG PROTECTION -**AT THE TOUCH OF A BUTTON!

Simply flip a switch, and your Coverstar automatic safety cover will create a barrier over your pool that no child or pet can penetrate. Custom-built to fit your pool perfectly and manufactured from best-in-class materials, Coverstar is the best protection available for your family and your pool investment!

Coverstar offers an Automatic Cover System to fit almost any pool shape. The fabric used for the cover is a specially formulated heavy-duty vinyl fabric with a polyester weave and an extruded coating process to give you superior performance.