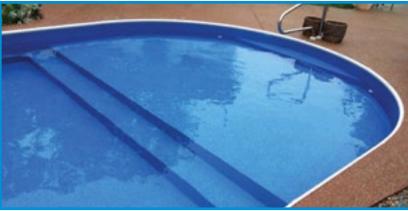

## Built-In Beauty

Latham's vinyl over step systems are a beautiful part of the pool structure. The vinyl liner literally covers the entire surface of the pool up to the decking, including the step, for a completely custom finished look. By choosing among a variety of step designs, benches and sunledges in our vinyl over steel or vinyl over open top steel steps, you can create a great place to sit, relax, and cool off.

## Vinyl Over Steel Steps

## Vinyl Over Open Top Steel Steps

LAGOON POOL WITH A CUSTOMIZED COMBINATION OF STEPS AND BENCHES