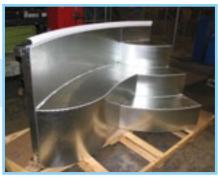

### THE LATHAM STEEL POOL SYSTEM

Comprised of four separate systems - the wall panels and braces, steps, liner and cover the Latham Steel Pool System delivers maximum strength and durability for years of maintenance-free enjoyment. So relax knowing that your new Latham Pool is backed by a transferable Lifetime Warranty.

THE LATHAM STEEL WALL PANEL AND BRACE SYSTEM

 The Latham Steel Wall Panels and Braces combine the strength of the materials we use with the strength offered by the overall design. Your Latham Pool meets or exceeds The Association of Pool & Spa Professionals standards.

## Technologically advanced strong and safe.

Our unique combination of the Latham Steel Wall Panels, the Bracing System, and concrete provides superior strength and endurance.

# Latham Steel LIFETIME Wall Panels

Factory engineered, each Latham Steel Wall panel is made of corrosion-resistant steel and its strength is unparalleled. With a five-inch flange top and bottom, you won't find a stronger steel panel. In fact, we're so confident of that

strength, we offer a one-time transferable, lifetime warranty of the pool wall structure.

Our Latham Steel Wall panels combine galvanized steel with innovative design to provide superior structural integrity. The galvanized steel braces around the entire pool provide solid support for pool walls.