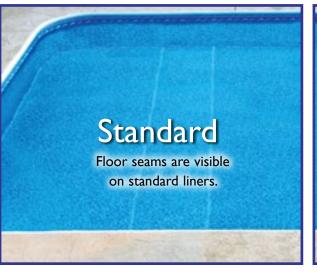

## Standard on all Latham liners.

Standard pool liners present visible lines on the pool floor at the seams which ultimately detract from the beauty of the pool. Our innovative **ULTRS**EAM technology elevates our liners to an entirely new category.

This exclusive process makes floor seams stronger and virtually invisible, so there's nothing that gets in the way of the picture perfect beauty of your pool!

Now standard on every Latham Liner.

For more information, ask your dealer about **ULTRSEAM**!