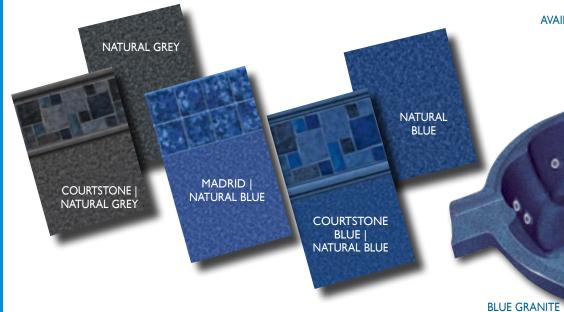

# Colour Coordinate your poolscape with our liners, steps, and spas.

**GREY GRANITE SCALLOP SPA** 

FRENCH CURVED STEP
AVAILABLE FOR 42" AND 48" POOL WALL.

**COORDINATED COLOURS!** 

Latham Pools offers a wide selection of steps, lounges, benches, and specialty steps available in white, blue granite, and grey granite. Create a unified backyard retreat by colour coordinating your entryway with your liner. Even the poolside spa is available to match.

CHESAPEAKE | GEMSTONE

### The strongest seams you'll NEVER see!

Standard on all Latham Liners.

HAMPTON | SEAGLASS

### WIDE SELECTION OF DESIGNER CHOICES AND EXCLUSIVE PATTERNS

Latham offers an extensive array of designer patterns. Your individuality is important to us. We are proud to offer you choices that will allow you to customize your poolscape to match your style and taste.

COURTSTONE BLUE | NATURAL BLUE

Steel Pools for Canada Page 18 🚽