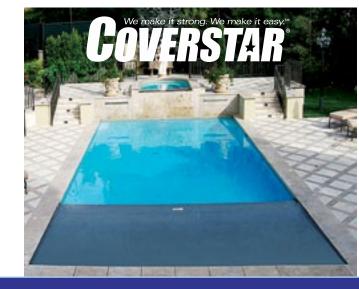

# We make it strong. We make it easy.™ COUFERSTAR®

**AUTOMATIC COVERS** 

We make it Strong. We make it easy.

A backyard swimming pool is the ultimate source of family fun! But when it comes to children and pets, it is also the source of safety concerns. No parent can be watching over the pool every minute. No fence or alarm can prevent a child from getting access to an unsupervised pool. A Coverstar automatic safety pool cover can!

### **STRONG PROTECTION -**AT THE TOUCH OF A BUTTON!

Simply flip a switch, and your Coverstar automatic safety cover will create a barrier over your pool that no child or pet can penetrate. Custom-built to fit your pool perfectly and manufactured from best-in-class materials, Coverstar is the best protection available for your family and your pool investment!

A Coverstar cover keeps dirt and debris out of your pool. Time spent cleaning out dirt and leaves and putting in new chemicals is almost eliminated!

**COVER YOUR POOL WITH** JUST THE FLIP OF A SWITCH

The top photo shows a pool with the CoverStar® automatic pool cover in open position, and bottom photo shows the automatic pool cover in the closed position.

# We make it strong. We make it easy.™ COVERSTAR®

The strongest name in automatic covers.

For the highest quality automatic safety cover, you can trust your Latham Pools Showcase Builder... choose the Coverstar Automatic Safety Cover!