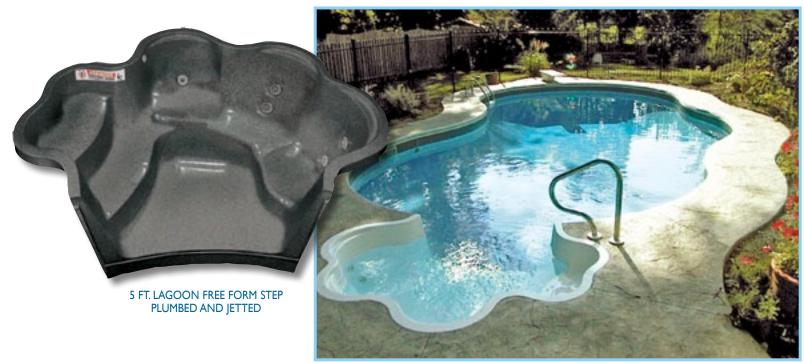

## Choose the pool entrance specifically for you.

**ACRYLIC/FIBERGLASS SPECIALTY STEPS • LOUNGES • BENCHES • SPAS** 

# Strong Step Options

## Vinyl Over Open Top Steel Steps

LAGOON POOL WITH A CUSTOMIZED COMBINATION OF STEPS AND BENCHES