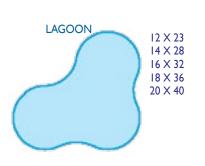

## Find the shape that's the Perfect fit... or Custom design your pool.

You can choose from a variety of pre-designed pools or, with the help of your dealer, create your own unique design.

Whether you envision a small adjustment to one of our standard designs, or a completely original one, we will be there every step of the way to help you turn your yard into your own private resort.

## Vinyl Over Open Top Steel Steps

LAGOON POOL WITH A CUSTOMIZED COMBINATION OF STEPS AND BENCHES