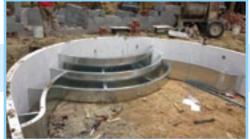

# Our Strong Steel Step System:

EXTENDED PLATFORM (TODDLER SHELF / SUNTANNING LEDGE)

## Built-In Beauty

Latham's vinyl over step systems are a beautiful part of the pool structure. The vinyl liner literally covers the entire surface of the pool up to the decking, including the step, for a completely custom finished look. By choosing among a variety of step designs, benches and sunledges in our vinyl over steel or vinyl over open top steel steps, you can create a great place to sit, relax, and cool off.