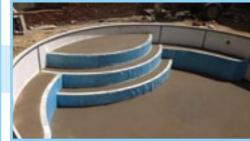

# Our Strong Steel Step System:

EXTENDED PLATFORM (TODDLER SHELF / SUNTANNING LEDGE)

## Built-In Beauty

Latham's vinyl over step systems are a beautiful part of the pool structure. The vinyl liner literally covers the entire surface of the pool up to the decking, including the step, for a completely custom finished look. By choosing among a variety of step designs, benches and sunledges in our vinyl over steel or vinyl over open top steel steps, you can create a great place to sit, relax, and cool off.