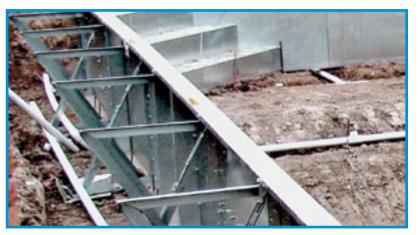

### THE LATHAM STEEL POOL SYSTEM

Comprised of four separate systems - the wall panels and braces, steps, liner and cover the Latham Steel Pool System delivers maximum strength and durability for years of maintenance-free enjoyment. So relax knowing that your new Latham Pool is backed by a transferable Lifetime Warranty.

THE LATHAM STEEL WALL PANEL AND BRACE SYSTEM

 The Latham Steel Wall Panels and Braces combine the strength of the materials we use with the strength offered by the overall design. Your Latham Pool meets or exceeds The Association of Pool & Spa Professionals standards.

## Technologically advanced strong and safe.

Our unique combination of the Latham Steel Wall Panels, the Bracing System, and concrete provides superior strength and endurance.

# Latham Steel LIFETIME Wall Panels

Factory engineered, each Latham Steel Wall panel is made of corrosion-resistant steel and its strength is unparalleled. With a five-inch flange top and bottom, you won't find a stronger steel panel. In fact, we're so confident of that

strength, we offer a one-time transferable, lifetime warranty of the pool wall structure.

Our Latham Steel Wall panels combine galvanized steel with innovative design to provide superior structural integrity. The galvanized steel braces around the entire pool provide solid support for pool walls.