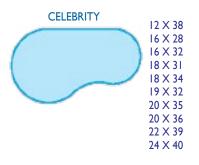

## Find the shape that's the Perfect fit... or Custom design your pool.

You can choose from a variety of pre-designed pools or, with the help of your dealer, create your own unique design.

Whether you envision a small adjustment to one of our standard designs, or a completely original one, we will be there every step of the way to help you turn your yard into your own private resort.