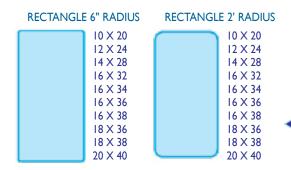

Page 3 Latham Pool Products Behind Every Pool

**RECTANGLE** 

**VENETIAN** 

Our RECTANGLE POOLS are COVERSTAR ready!

18 X 36

20 X 40

22 X 36