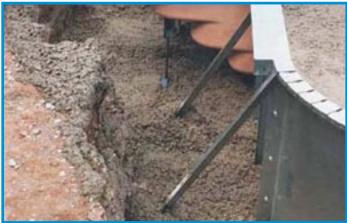

## Technologically advanced strong and safe.

Our unique combination of the Latham Steel Wall Panels, the Bracing System, and concrete provides superior strength and endurance.

# Latham Steel LIFETIME Wall Panels

Factory engineered, each Latham Steel Wall panel is made of corrosion-resistant steel and its strength is unparalleled. With a five-inch flange top and bottom, you won't find a stronger steel panel. In fact, we're so confident of that

strength, we offer a one-time transferable, lifetime warranty of the pool wall structure.

Our Latham Steel Wall panels combine galvanized steel with innovative design to provide superior structural integrity. The galvanized steel braces around the entire pool provide solid support for pool walls.