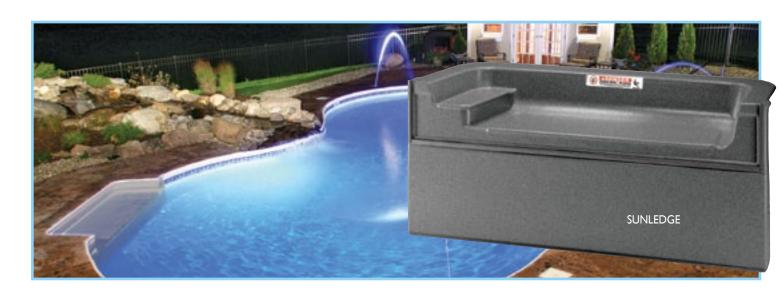

# Our Strong Steel Step System:

EXTENDED PLATFORM (TODDLER SHELF / SUNTANNING LEDGE)

## Built-In Beauty

Latham's vinyl over step systems are a beautiful part of the pool structure. The vinyl liner literally covers the entire surface of the pool up to the decking, including the step, for a completely custom finished look. By choosing among a variety of step designs, benches and sunledges in our vinyl over steel or vinyl over open top steel steps, you can create a great place to sit, relax, and cool off.