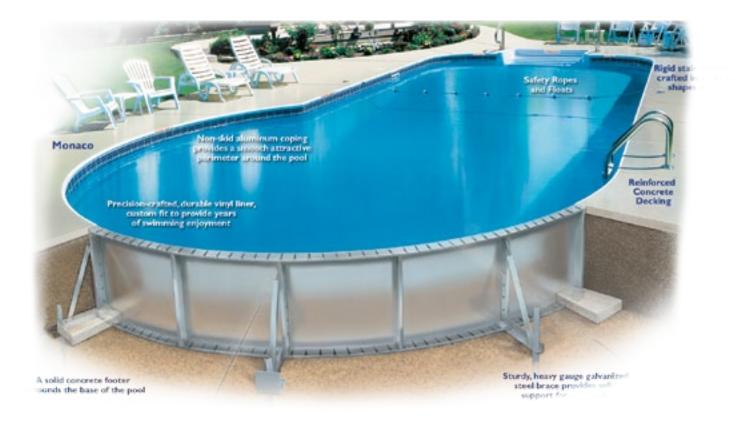

### THE LATHAM STEEL POOL SYSTEM

Comprised of four separate systems - the wall panels and braces, steps, liner and cover the Latham Steel Pool System delivers maximum strength and durability for years of maintenance-free enjoyment. So relax knowing that your new Latham Pool is backed by a transferable Lifetime Warranty.

THE LATHAM STEEL WALL PANEL AND BRACE SYSTEM

 The Latham Steel Wall Panels and Braces combine the strength of the materials we use with the strength offered by the overall design. Your Latham Pool meets or exceeds The Association of Pool & Spa Professionals standards.

LATHAM STEP

• Beautiful step options include molded thermoplastic or fiberglass in-wall steps, and our vinyl over steps or vinyl over open top steps.

LATHAM VINYL LINER

 The Latham Vinyl Liner provides a soft, smooth surface - the healthiest pool surface in the industry. It is both beautiful and easy to maintain.

LATHAM SAFETY COVER

• Coverstar® automatic, mesh. or solid safety covers are custom-built to fit your pool perfectly and manufactured from best-in-class materials. Our covers offer the best protection available for your family and your pool investment!