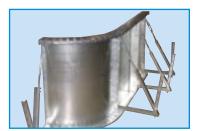

### THE LATHAM STEEL POOL SYSTEM

Comprised of four separate systems - the wall panels and braces, steps, liner and cover the Latham Steel Pool System delivers maximum strength and durability for years of maintenance-free enjoyment. So relax knowing that your new Latham Pool is backed by a transferable Lifetime Warranty.

THE LATHAM STEEL WALL PANEL AND BRACE SYSTEM

 The Latham Steel Wall Panels and Braces combine the strength of the materials we use with the strength offered by the overall design. Your Latham Pool meets or exceeds The Association of Pool & Spa Professionals standards.

# Latham Steel LIFETIME Wall Panels

Factory engineered, each Latham Steel Wall panel is made of corrosion-resistant steel and its strength is unparalleled. With a five-inch flange top and bottom, you won't find a stronger steel panel. In fact, we're so confident of that

strength, we offer a one-time transferable, lifetime warranty of the pool wall structure.

Our Latham Steel Wall panels combine galvanized steel with innovative design to provide superior structural integrity. The galvanized steel braces around the entire pool provide solid support for pool walls.