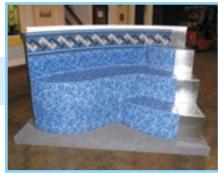

# Colour Coordinate your poolscape with our liners, steps, and spas.

**GREY GRANITE SCALLOP SPA** 

FRENCH CURVED STEP
AVAILABLE FOR 42" AND 48" POOL WALL.

**COORDINATED COLOURS!** 

Latham Pools offers a wide selection of steps, lounges, benches, and specialty steps available in white, blue granite, and grey granite. Create a unified backyard retreat by colour coordinating your entryway with your liner. Even the poolside spa is available to match.