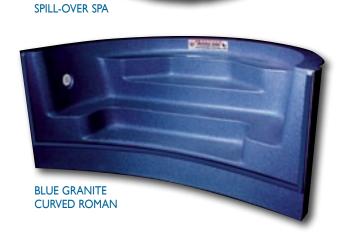

# Imagine the Soothing sounds of a waterfall.

RELAX IN YOUR SPA, LETTING THE MASSAGE JETS WORK AWAY YOUR STRESS AND ACHES.

ROUND SPILL-OVER SPA

Our Inground and Spill-Over Spas are inherently rigid and strong, vacuum-formed from a single piece of acrylic, then backed with fiberglass for structural support.