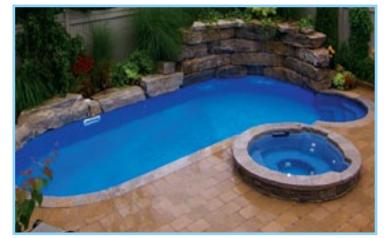

## Find the shape that's the Perfect fit... or Custom design your pool.

You can choose from a variety of pre-designed pools or, with the help of your dealer, create your own unique design.

Whether you envision a small adjustment to one of our standard designs, or a completely original one, we will be there every step of the way to help you turn your yard into your own private resort.

# Colour Coordinate your poolscape with our liners, steps, and spas.

**GREY GRANITE SCALLOP SPA** 

FRENCH CURVED STEP
AVAILABLE FOR 42" AND 48" POOL WALL.

**COORDINATED COLOURS!** 

Latham Pools offers a wide selection of steps, lounges, benches, and specialty steps available in white, blue granite, and grey granite. Create a unified backyard retreat by colour coordinating your entryway with your liner. Even the poolside spa is available to match.

# Imagine the Soothing sounds of a waterfall.

RELAX IN YOUR SPA, LETTING THE MASSAGE JETS WORK AWAY YOUR STRESS AND ACHES.

ROUND SPILL-OVER SPA

Our Inground and Spill-Over Spas are inherently rigid and strong, vacuum-formed from a single piece of acrylic, then backed with fiberglass for structural support.