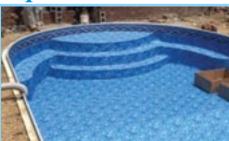

## Built-In Beauty

Latham's vinyl over step systems are a beautiful part of the pool structure. The vinyl liner literally covers the entire surface of the pool up to the decking, including the step, for a completely custom finished look. By choosing among a variety of step designs, benches and sunledges in our vinyl over steel or vinyl over open top steel steps, you can create a great place to sit, relax, and cool off.

## Vinyl Over Steel Steps

## Vinyl Over Open Top Steel Steps

LAGOON POOL WITH A CUSTOMIZED COMBINATION OF STEPS AND BENCHES