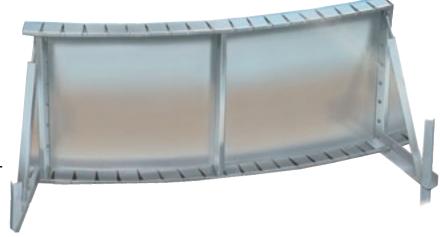

THE LATHAM STEEL WALL PANEL AND BRACE SYSTEM

 The Latham Steel Wall Panels and Braces combine the strength of the materials we use with the strength offered by the overall design. Your Latham Pool meets or exceeds The Association of Pool & Spa Professionals standards.

## Technologically advanced strong and safe.

Our unique combination of the Latham Steel Wall Panels, the Bracing System, and concrete provides superior strength and endurance.

# Latham Steel LIFETIME Wall Panels

Factory engineered, each Latham Steel Wall panel is made of corrosion-resistant steel and its strength is unparalleled. With a five-inch flange top and bottom, you won't find a stronger steel panel. In fact, we're so confident of that

strength, we offer a one-time transferable, lifetime warranty of the pool wall structure.

Our Latham Steel Wall panels combine galvanized steel with innovative design to provide superior structural integrity. The galvanized steel braces around the entire pool provide solid support for pool walls.