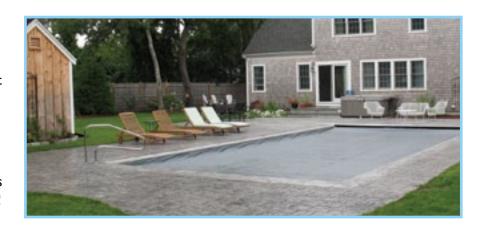

A Coverstar cover keeps dirt and debris out of your pool. Time spent cleaning out dirt and leaves and putting in new chemicals is almost eliminated!

**COVER YOUR POOL WITH** JUST THE FLIP OF A SWITCH

The top photo shows a pool with the CoverStar® automatic pool cover in open position, and bottom photo shows the automatic pool cover in the closed position.