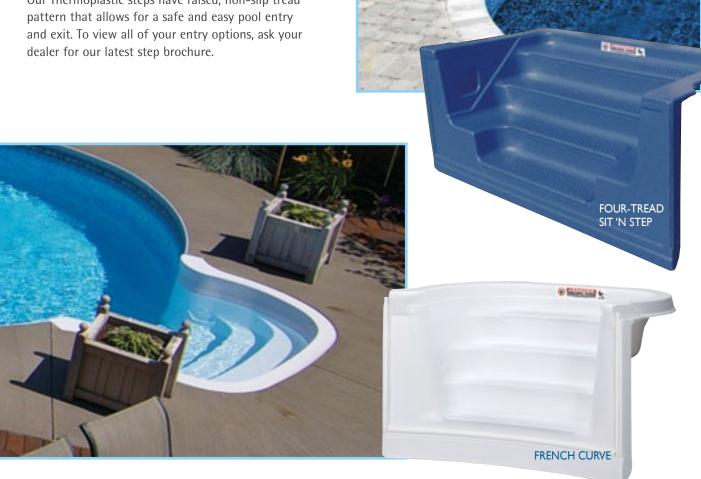

### THERMOPLASTIC STEPS

Our Thermoplastic steps have raised, non-slip tread pattern that allows for a safe and easy pool entry

Page 11 Latham Pool Products Behind Every Pool

# Colour Coordinate your poolscape with our liners, steps, and spas.

**GREY GRANITE SCALLOP SPA** 

FRENCH CURVED STEP
AVAILABLE FOR 42" AND 48" POOL WALL.

**COORDINATED COLOURS!** 

Latham Pools offers a wide selection of steps, lounges, benches, and specialty steps available in white, blue granite, and grey granite. Create a unified backyard retreat by colour coordinating your entryway with your liner. Even the poolside spa is available to match.