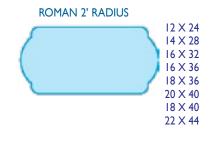

## Find the shape that's the Perfect fit... or Custom design your pool.

You can choose from a variety of pre-designed pools or, with the help of your dealer, create your own unique design.

Whether you envision a small adjustment to one of our standard designs, or a completely original one, we will be there every step of the way to help you turn your yard into your own private resort.

Our RECTANGLE POOLS are COVERSTAR ready!

18 X 36

20 X 40

22 X 36