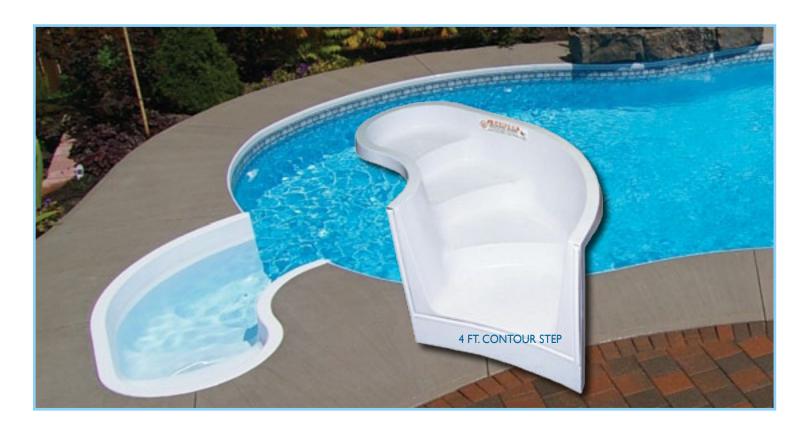

## Choose the pool entrance specifically for you.

**ACRYLIC/FIBERGLASS SPECIALTY STEPS • LOUNGES • BENCHES • SPAS** 

# Strong Step Options

### THERMOPLASTIC STEPS

Our Thermoplastic steps have raised, non-slip tread pattern that allows for a safe and easy pool entry

Page 11 Latham Pool Products Behind Every Pool