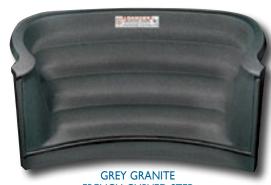

# Colour Coordinate your poolscape with our liners, steps, and spas.

**GREY GRANITE SCALLOP SPA** 

FRENCH CURVED STEP
AVAILABLE FOR 42" AND 48" POOL WALL.

**COORDINATED COLOURS!** 

Latham Pools offers a wide selection of steps, lounges, benches, and specialty steps available in white, blue granite, and grey granite. Create a unified backyard retreat by colour coordinating your entryway with your liner. Even the poolside spa is available to match.