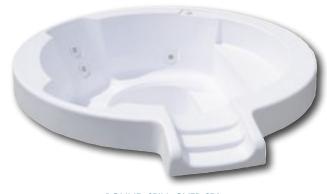

## Choose the pool entrance specifically for you.

**ACRYLIC/FIBERGLASS SPECIALTY STEPS • LOUNGES • BENCHES • SPAS** 

# Strong Step Options