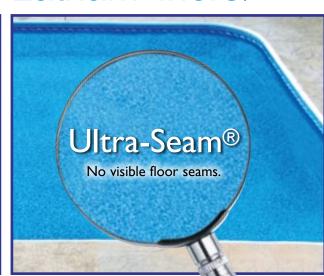

## Standard on all Latham liners.

Standard pool liners present visible lines on the pool floor at the seams which ultimately detract from the beauty of the pool. Our innovative **ULTRS**EAM technology elevates our liners to an entirely new category.

This exclusive process makes floor seams stronger and virtually invisible, so there's nothing that gets in the way of the picture perfect beauty of your pool!

Now standard on every Latham Liner.

For more information, ask your dealer about **ULTRSEAM**!