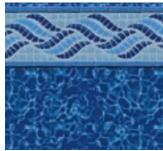

# Vinyl Liner Pools Vinyl Liners Pattern Selection

# Vinyl Liner Pools

These images illustrate the impact of the color and pattern of the pool liner on the appearance of the water. Color variations may occur due to the nature of photography and printing. All 30 ga full print liners (no tile borders) are available with no additional full floor print upcharge. NOTICE: The manufacturer stands behind every product they produce pursuant to those representations which are stated in the written warranties. Your dealer/builder/contractor is an independent businessperson and not an agent or employee of the manufacturer. The manufacturer cannot and does not accept any responsibility for any representations, statements or contracts made by any dealer/ builder/contractor.