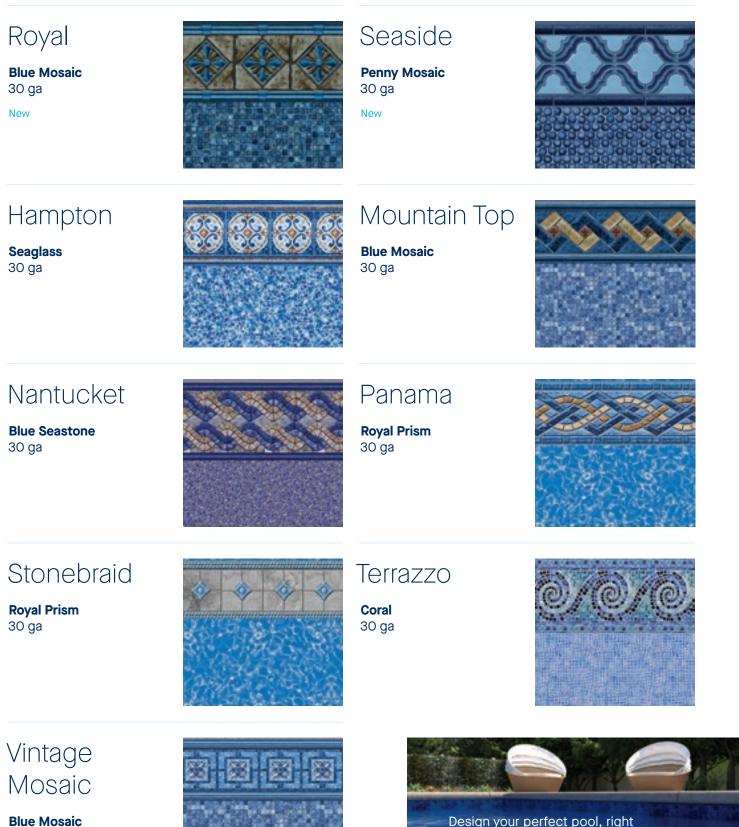

#### **Medium Shade Tile Pattern Selection**

## Latham

30 ga

These images illustrate the impact of the color and pattern of the pool liner on the appearance of the water. Color variations may occur due to the nature of photography and printing. All 30 ga full print liners (no tile borders) are available with no additional full floor print upcharge. NOTICE: The manufacturer stands behind every product they produce pursuant to those representations which are stated in the written warranties. Your dealer/builder/contractor is an independent businessperson and not an agent or employee of the manufacturer. The manufacturer cannot and does not accept any responsibility for any representations, statements or contracts made by any dealer/ builder/contractor.