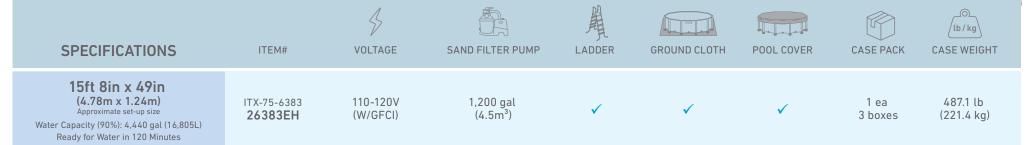

26383EH 15'8" x 49"

Puncture-resistant

Innovative new T-Joint Natural-wood look panels

2 YEAR