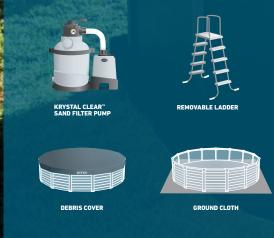

## PREMIUM GRAPHITE GRAY PANEL™ POOLS

INTEX'S HIGH-END PANEL WALL POOL BRINGS INCREDIBLE VALUE & SOPHISTICATION TO YOUR BACKYARD

- Easy to assemble swim in a matter of hours not days
- Natural wood looking high end panel wall
- Puncture resistant
- 2 year warranty
- Package includes pump filter and ladder