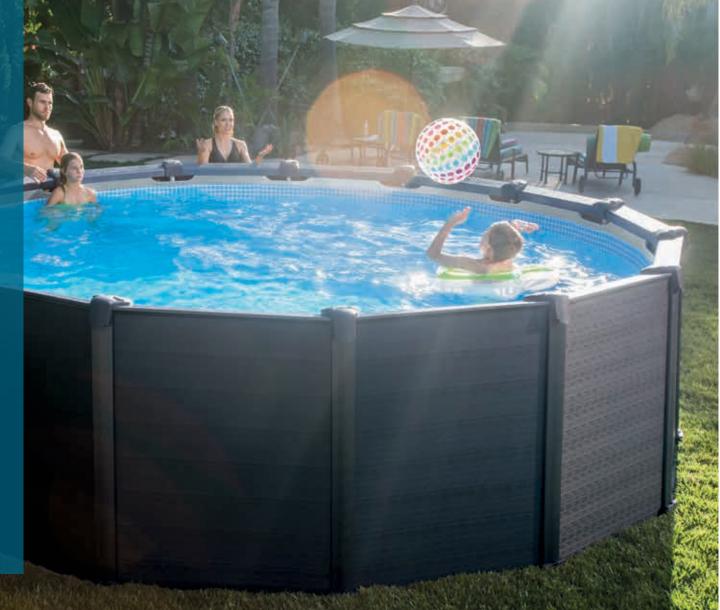

## PREMIUM GRAPHITE GRAY PANEL™ POOLS

INTEX'S HIGH-END PANEL WALL POOL BRINGS INCREDIBLE VALUE & SOPHISTICATION TO YOUR BACKYARD

- Easy to assemble swim in a matter of hours not days
- Natural wood looking high end panel wall
- Puncture resistant
- 2 year warranty
- Package includes pump filter and ladder

26383EH 15'8" x 49"

Puncture-resistant

Innovative new T-Joint Natural-wood look panels

2 YEAR