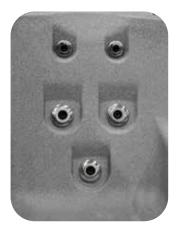

To help you let go completely, we've added headrests to the back of the captain's chair and bed, and enhanced the spa's curves and shapes to fit your body. We've also installed many "Sensation" massage zones for your feet, heels, hands, palms and wrists.

#### **PLUG & PLAY**

As soon as the spa is delivered, plug it into a standard 120V outlet and start using it right away!

Multimedia tray

**Sensation** massage zones of the feet and hands

Double lounge with multi-level bottom