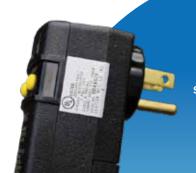

You can also take advantage of our new and unique multimedia tray for drinks, phone, and tablet. A specially designed slot will hold everything securely in place, and drip holes will prevent water from remaining on the tray and damaging your devices. Play the music of your choice or your favorite TV series for the ultimate relaxation!