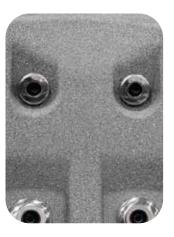

To help you let go completely, we've added headrests to the back of the captain's chair and bed, and enhanced the spa's curves and shapes to fit your body. We've also installed many "Sensation" massage zones for your feet, heels, hands, palms and wrists.

#### **PLUG & PLAY**

As soon as the spa is delivered, plug it into a standard 120V outlet and start using it right away!

Multimedia tray

**Sensation** massage zones of the feet and hands

Double lounge with multi-level bottom