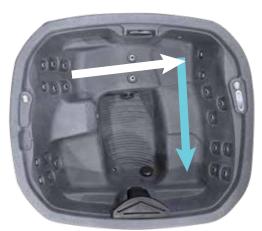

In this new space full of movement, wind and water are going through the motions of the 24 jets, which become the only masters on board throughout your hydrotherapy session. You can sit back and relax on one of the spa's six seats, including the captain's chair, the cool seat and the ergonomic bed with two reclining positions.

To help you let go completely, we've added headrests to the back of the captain's chair and bed, and enhanced the spa's curves and shapes to fit your body. We've also installed many "Sensation" massage zones for your feet, heels, hands, palms and wrists.

You can also take advantage of our new and unique multimedia tray for drinks, phone, and tablet. A specially designed slot will hold everything securely in place, and drip holes will prevent water from remaining on the tray and damaging your devices. Play the music of your choice or your favorite TV series for the ultimate relaxation!

Our pure, elegant design is perfect for your backyard! From the outside, you'll notice its imposing yet discreet presence. LED lights have been added to the exterior corners and inside the spa to add to the relaxing mood. The exclusive waterfall, with its easily adjustable flow rate, is also illuminated.

Finally, the side panels have been designed and optimized to provide easy access during maintenance.