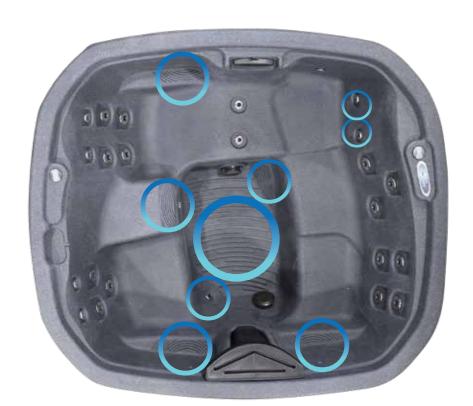

In this new space full of movement, wind and water are going through the motions of the 24 jets, which become the only masters on board throughout your hydrotherapy session. You can sit back and relax on one of the spa's six seats, including the captain's chair, the cool seat and the ergonomic bed with two reclining positions.

To help you let go completely, we've added headrests to the back of the captain's chair and bed, and enhanced the spa's curves and shapes to fit your body. We've also installed many "Sensation" massage zones for your feet, heels, hands, palms and wrists.

You can also take advantage of our new and unique multimedia tray for drinks, phone, and tablet. A specially designed slot will hold everything securely in place, and drip holes will prevent water from remaining on the tray and damaging your devices. Play the music of your choice or your favorite TV series for the ultimate relaxation!

#### **PLUG & PLAY**

As soon as the spa is delivered, plug it into a standard 120V outlet and start using it right away!

Multimedia tray

**Sensation** massage zones of the feet and hands

Double lounge with multi-level bottom

Ergonomic seats with specialized massage for maximum comfort

Ergonomic bed with back, leg and foot massage

Angled headrests for maximum relaxation

LED Waterfall With New Exclusive Design for Monsoon

Massage Zones