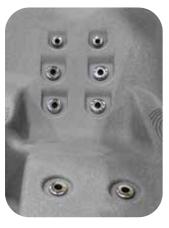

In this new space full of movement, wind and water are going through the motions of the 24 jets, which become the only masters on board throughout your hydrotherapy session. You can sit back and relax on one of the spa's six seats, including the captain's chair, the cool seat and the ergonomic bed with two reclining positions.

Ergonomic seats with specialized massage for maximum comfort

Ergonomic bed with back, leg and foot massage

Angled headrests for maximum relaxation

LED Waterfall With New Exclusive Design for Monsoon

Massage Zones