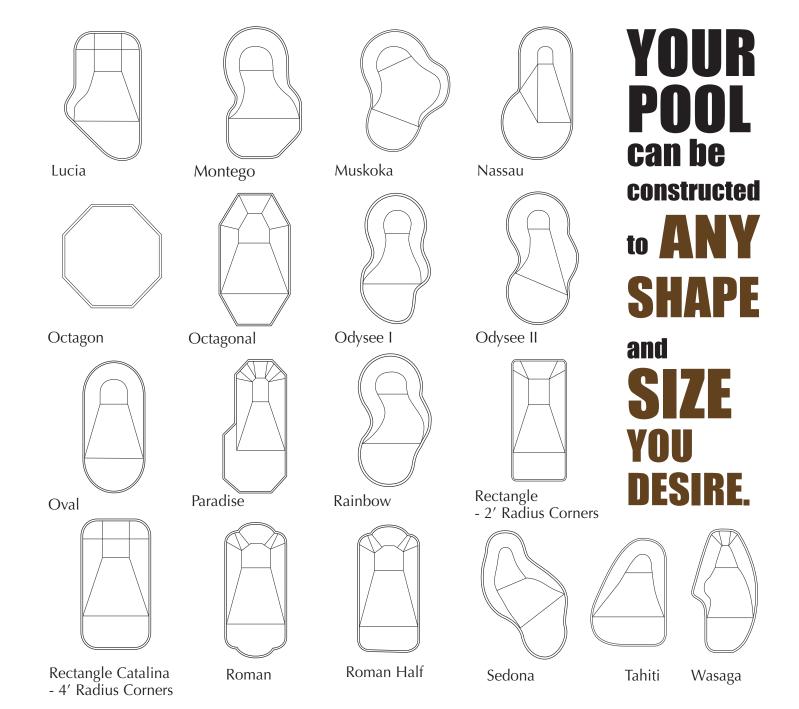

# Pool Model and Size

Creating your very own personal resort starts with choosing the model and size of your pool. While looking through our available options, keep in mind the space you have available for the pool, taking into account how the pool area will fit in with your existing landscaping.

Also, narrow down the selections by deciding whether you like the look of clean straight lines, like our Rectangle or Roman models, or curvy flowing lines, like our Odysee or Rainbow models. Your IPG professional has the ability to create ANY custom shape or size pool uniquely match your dreams.