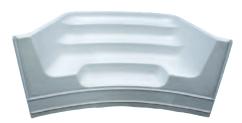

# Fiberglass

6' Radius Step Bullnose STAAPH69 Also available in cantilever STAAPH69CD and 48" Deep STATRI69X4

STAAPH89RM Also available in Cantilever STAAPH89RMCD

6-Foot Straight Cantilever

STAAPH6CD Also available in Bullnose STAAPH6 and 48" STAAPH6X4