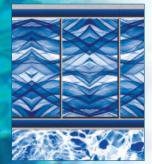

# **JER** PATTERNS

**Pacific Quartz** 

**Cambridge Ocean** Midnight

Luna

Manhattan Quartz Ozark Aquarius

Sierra

**Raleigh Blue** 

Mist

**Santiago Slate** 

**Granite Tile** 

**Cambridge Aquarius** 

**Grand** 

Siesta Wave Tan

**Bayview** 

**Albion** 

Savannah

**Oxford Reflections** 

**Mountain Top Mosaic Grey Raleigh** 

**Miramar Blue** 