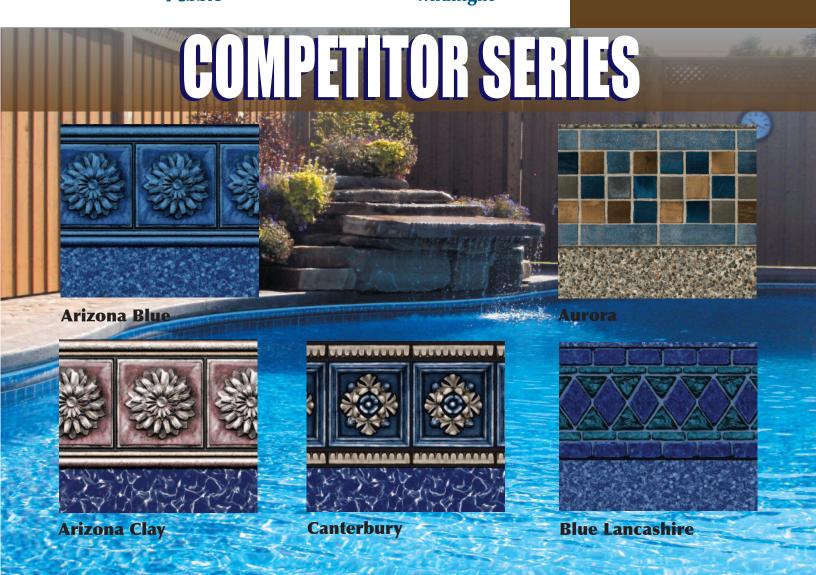

While we have a number of liner patterns to choose from, we'd like you to choose a pool liner that will appeal to your senses, complement your home and tie in with the overall look surrounding your swimming pool. We offer this extensive liner collection to be sure we are addressing everyone's preferences and delivering the various style options for backyard living.

While looking over our liner collection start by deciding whether you're better suited to a light coloured liner or a dark coloured liner. Once the water is in the pool, the liner colour will appear more subdued. The browns and black are popular options for a natural look while the blues represent a more pool-like appearance.

# **JER** PATTERNS

**Pacific Quartz** 

**Cambridge Ocean** Midnight

Luna

Manhattan Quartz Ozark Aquarius

Sierra

**Raleigh Blue** 

Mist