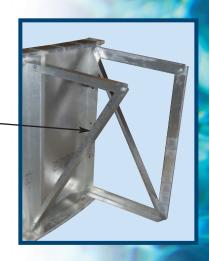

Sturdy 2" x 2"
A-Frame stiffening
system at panel joints.

Deck support options

(I) Inverted A-Frame
Simple system using same
hardware as A-Frame

(2) Deck support system

Vertical channel will support more load and does not direct load to face of panel.