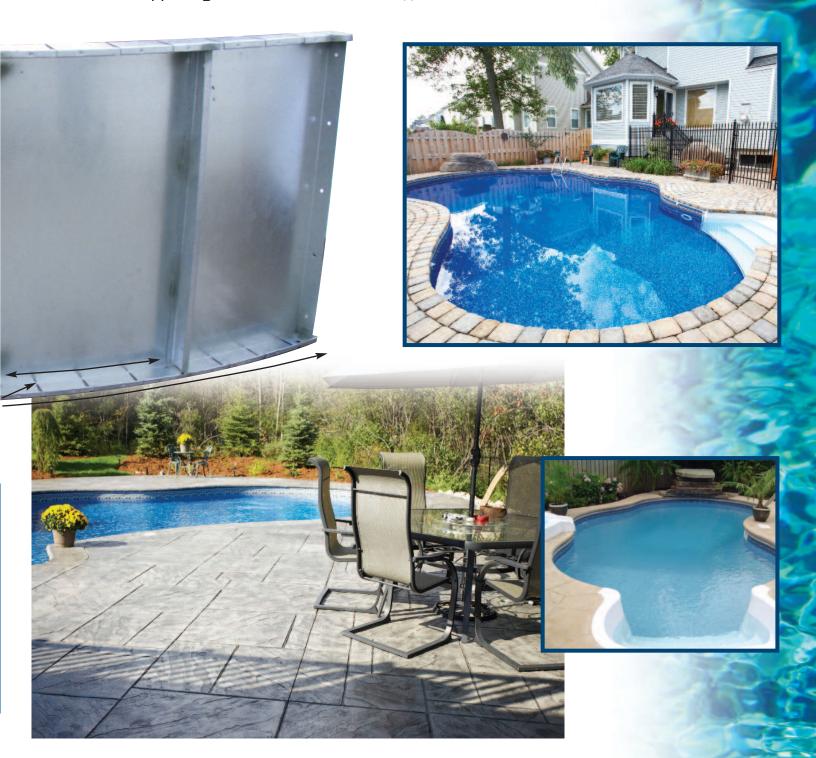

Strong continuous stiffening angle (not flat strip) encapsulated by a safety bend is used to hold panels to a true radius.

Available in 42" or 48" wall height

Up to 8'0" lengths to reduce panel joints

and bolting

Heavy 14 gauge ASTM 526 steel with z720 galvanic coating for long galvanize corrosion protection

**24"** maximum gusset spacing for extra strength and stiffness which provides more locations for deck supports.

Sturdy 2" x 2"
A-Frame stiffening
system at panel joints.

Deck support options

(I) Inverted A-Frame
Simple system using same
hardware as A-Frame

(2) Deck support system

Vertical channel will support more load and does not direct load to face of panel.

## **COPING**

Coping is the cap around the edges of your pool, locking in the liner and sealing to the deck surrounding your pool. You can have the basic single track coping, a double track product that accommodates an optional fitted winter cover, or a triple track that is needed for the optional fibre optic lighting.

### Your options for coping can be categorized into four different styles:

- **Bullnose** Most commonly used; provides a clean, smooth finish. With this style, the coping acts as the form for the concrete deck. Available in white or grey.
- **Face Cap Coping** A wide, bright and clean looking perimeter to your pool. This model works similar to bullnose but has a decorative PVC cap to finish the face. Available in white or grey.
- **Cantilevered Stone** A distinct natural finish option that allows stone or tile to sit on top using either a top mount or front mount coping.
- **Proform** A more elegant and natural look by using a top mount coping, which allows face of concrete deck to be exposed to pool and has less maintenance compared to cantilevered stone.