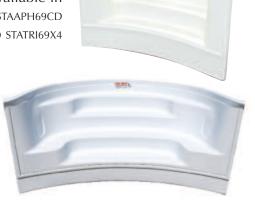

90 Degree Corner Sit-Step Cantilever only STAAPH90CS

8' Radius Sit & Step Bullnose STAAPH89SNS Also available in Cantilever STAAPH89SNSCD

6' Twin Seat Cantilevered STAAPH6SOCD Also available in Bullnose STAAPH6SO