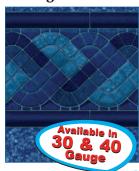

## Our Liners Will Make You Proud:

Our exclusive method of liner welding using **Invisiseal Technology** provides the best liner. Invisiseal produces virtually undetectable welds that result in stronger welds, smoother corners and no bar marks. Your IPG Dealer Liners come standard in 30 ga. for an unsurpassed liner thickness on BOTH floor and wall. Raleigh Blue print is also available in 40 ga. wall.

# **JER** PATTERNS

**Pacific Quartz** 

**Cambridge Ocean** Midnight

Luna

Manhattan Quartz Ozark Aquarius

Sierra

**Raleigh Blue** 

Mist