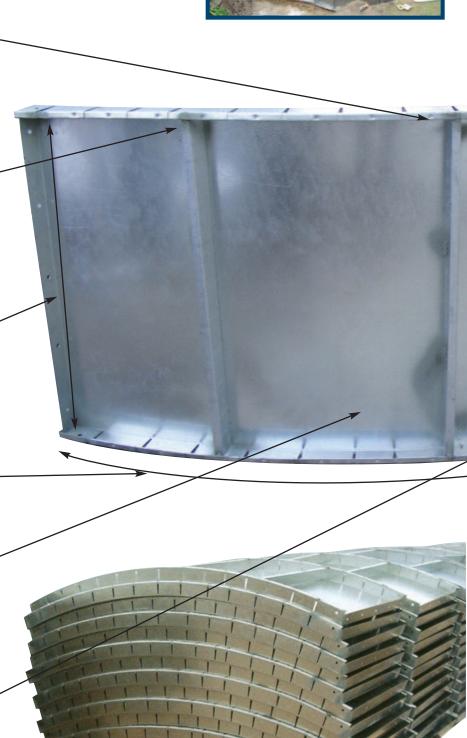

Strong continuous stiffening angle (not flat strip) encapsulated by a safety bend is used to hold panels to a true radius.

Available in 42" or 48" wall height

Up to 8'0" lengths to reduce panel joints

and bolting

Heavy 14 gauge ASTM 526 steel with z720 galvanic coating for long galvanize corrosion protection

**24"** maximum gusset spacing for extra strength and stiffness which provides more locations for deck supports.

Sturdy 2" x 2"
A-Frame stiffening
system at panel joints.

Deck support options

(I) Inverted A-Frame
Simple system using same
hardware as A-Frame

(2) Deck support system

Vertical channel will support more load and does not direct load to face of panel.