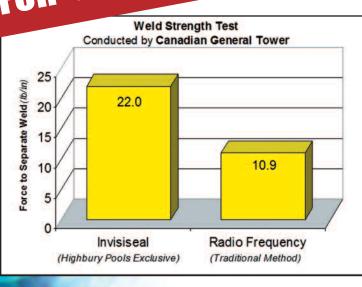

## Our Liners Will Make You Proud:

Our exclusive method of liner welding using **Invisiseal Technology** provides the best liner. Invisiseal produces virtually undetectable welds that result in stronger welds, smoother corners and no bar marks. Your IPG Dealer Liners come standard in 30 ga. for an unsurpassed liner thickness on BOTH floor and wall. Raleigh Blue print is also available in 40 ga. wall.