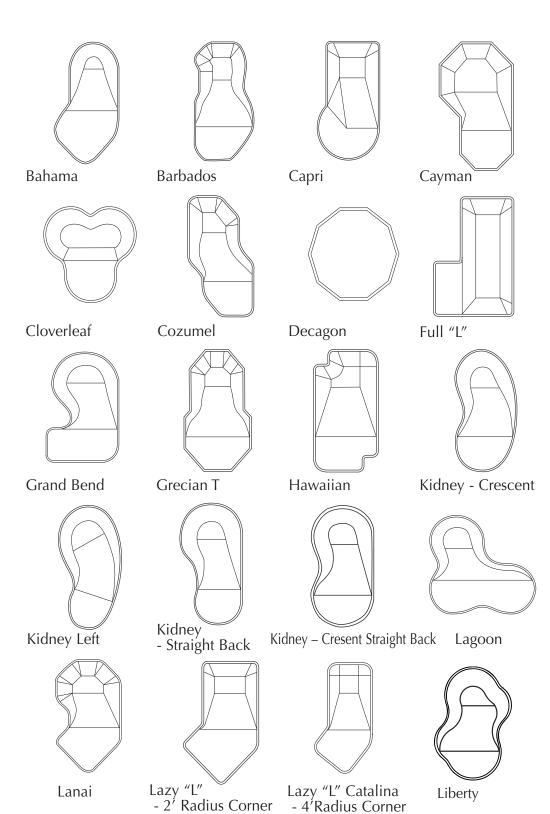

# Pool Model and Size

Creating your very own personal resort starts with choosing the model and size of your pool. While looking through our available options, keep in mind the space you have available for the pool, taking into account how the pool area will fit in with your existing landscaping.

Also, narrow down the selections by deciding whether you like the look of clean straight lines, like our Rectangle or Roman models, or curvy flowing lines, like our Odysee or Rainbow models. Your IPG professional has the ability to create ANY custom shape or size pool uniquely match your dreams.