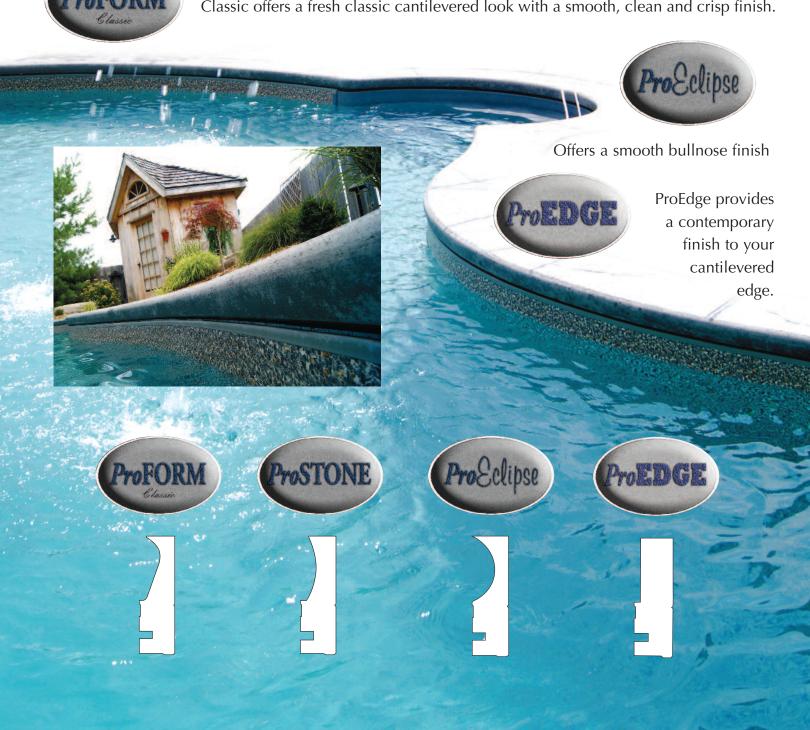

### Your options for coping can be categorized into four different styles:

- **Bullnose** Most commonly used; provides a clean, smooth finish. With this style, the coping acts as the form for the concrete deck. Available in white or grey.
- **Face Cap Coping** A wide, bright and clean looking perimeter to your pool. This model works similar to bullnose but has a decorative PVC cap to finish the face. Available in white or grey.
- **Cantilevered Stone** A distinct natural finish option that allows stone or tile to sit on top using either a top mount or front mount coping.
- **Proform** A more elegant and natural look by using a top mount coping, which allows face of concrete deck to be exposed to pool and has less maintenance compared to cantilevered stone.

## **Proform**

This product line offers flexibility in customizing the look of your pool atmosphere. A collar can be built-in around the pool perimeter, and any colour can be selected to achieve a desired look. Ask your IPG professional how ProForm can be incorporated with your pool design.

Is a profile with a unique stamped pattern, providing a natural cut stone look. It is an excellent compliment to any stamped concrete finished deck, presenting the complete look and feel of stone, while maintaining its durability and maintenancefree qualities.

Classic offers a fresh classic cantilevered look with a smooth, clean and crisp finish.