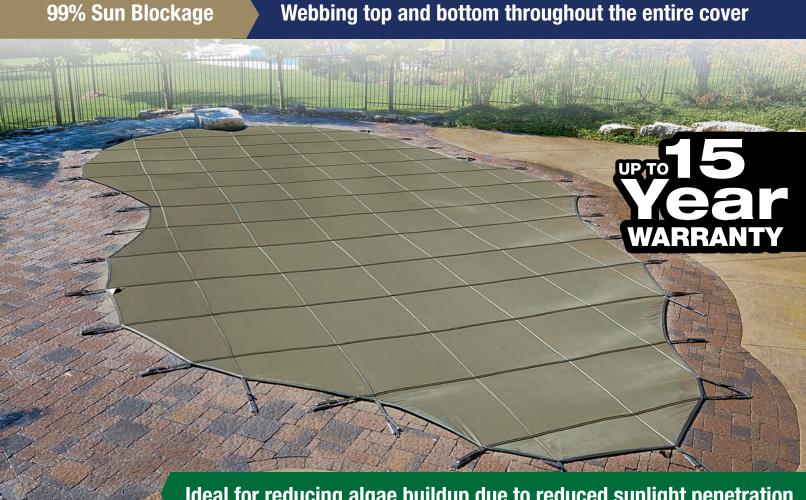

# BlocMesh 99™

99% Sun Blockage

#### Webbing top and bottom throughout the entire cover

**Reduce buildup of sediment due to the tighter weave** 

Double heavy-duty springs

MORE FEATURES AND BENEFITS ON BACK TEST LAB RESULTS: DRAINAGE = 9g/SF/Min