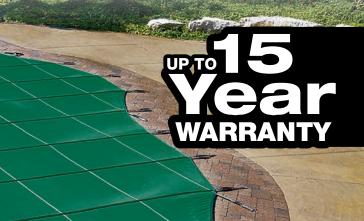

# BlocMesh 99™

99% Sun Blockage

#### Webbing top and bottom throughout the entire cover

Colors may vary due to photography

6-886-187

Ideal for reducing algae buildup due to reduced sunlight penetration

**Reduce buildup of sediment due to the tighter weave Double heavy-duty springs** 