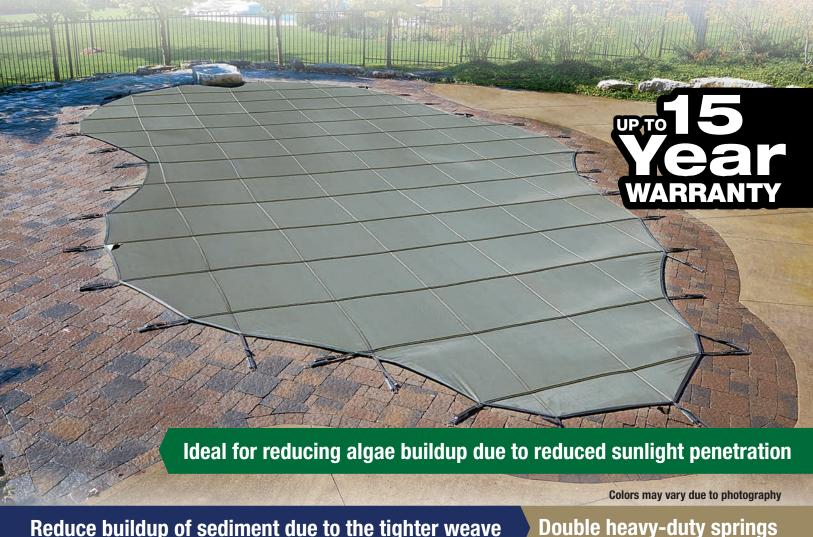

# BlocMesh 99<sup>™</sup>

44444444444444

Ideal for reducing algae buildup due to reduced sunlight penetration

Reduce buildup of sediment due to the tighter weave

Colors may vary due to photography

**Double heavy-duty springs** 

MORE FEATURES AND BENEFITS ON BACK

TEST LAB RESULTS: DRAINAGE = 9g/SF/Min